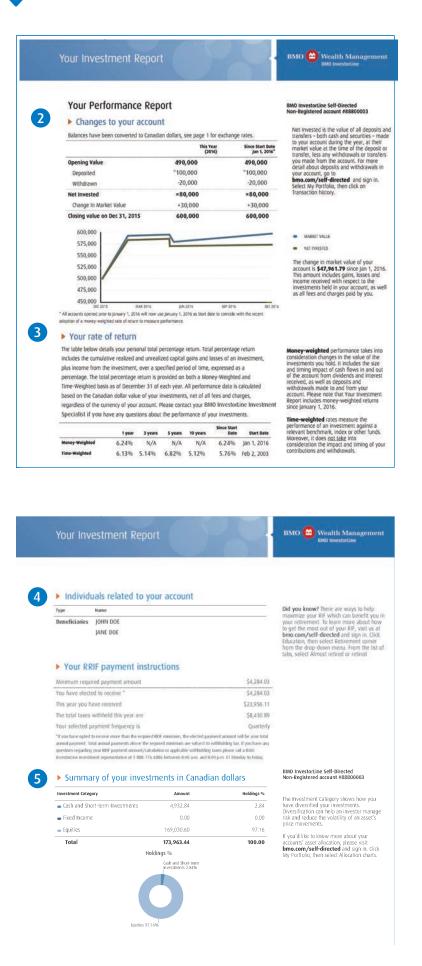

2 The **Changes to your account** section shows a summary of all deposits, withdrawals and the change in market value of your investments. Please note that for all accounts opened prior to January 1, 2016, the "since start" date for all accounts is January 1, 2016. The line graph is a visual representation of your account changes based on your net investment and the market value.

- **3** Your rate of return includes your Moneyweighted and Time-weighted returns calculated annually and appearing on your statement at the end of the year. It gives you a measurement of how you're tracking to your long-term financial goals. Please note that for all accounts opened prior to January 1, 2016, the "since start" date for all accounts is January 1, 2016.
- 4 Registered Accounts and TFSA displays information specific to these account types (i.e. contributions, beneficiaries listed on your account and, if applicable, RRIF payment details).

## 5 Summary of your investments in Canadian dollars provides information on the asset allocation of all investments held in your account. The pie chart depicts the breakdown of

each asset class within your account.