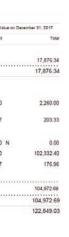

7 Your investment details section describes your investments specific to each of the holdings in your account. Details include the number of units for each holding, the average and total cost, as well as the market value of each holding on a per unit and total market value basis.