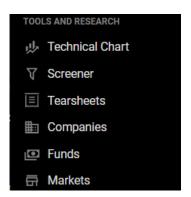

### 7 Additional Tools

Additional tools such as the **Research Modals**, **Screener**, and **Tearsheets** can be accessed in the menu bar.