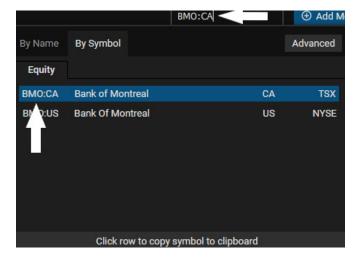

## 6 Symbol Search

The **Symbol Search** function is located at the top right of the dashboard.

- 1. Search a company by either name or symbol by entering in the first few letters.
- 2. A dropdown of possible matches will appear and will update as you type.
- 3. Find the company in the list and click on it.
- 4. This will automatically copy the symbol to your clipboard, and you can paste in your chosen module.