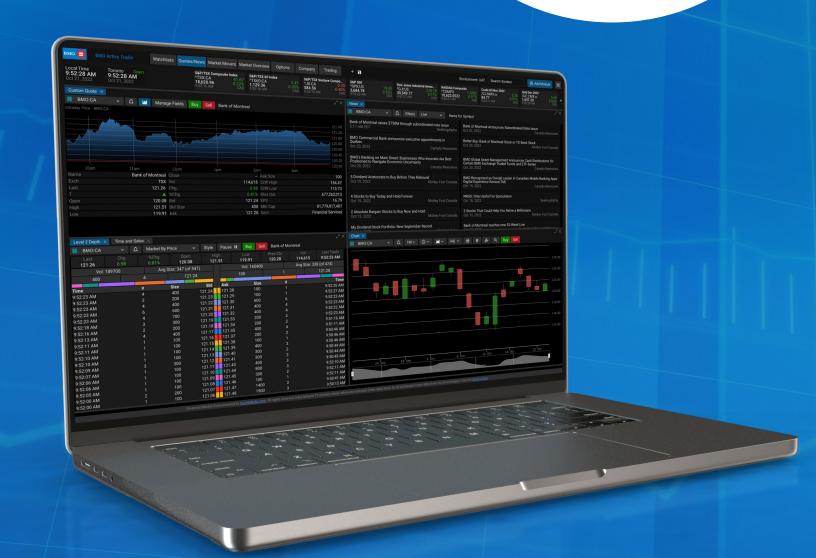

# Dashboard

The Dashboard includes charts, watchlists, quote details, news, and your portfolios. It's completely customizable, with a drag and drop functionality that lets you easily align new windows to the default workspaces.

### Menu Bar

The Menu Bar is located at the top right of the dashboard. It includes features such as Additional Tools, Help Documentation, Manage Alerts, and Customize Settings.

# 2 Workspace Bar

The Workspace Bar, located at the top left of the application, is a workspace menu that provides easy access to all workspaces. Here you can also create, delete, rename, and duplicate workspaces

# 5 Symbol Banner

The **Symbol Banner** includes a local clock, an exchange clock, and a list of your favorite symbols displayed at the top of the application for easy viewing. The banner is customizable and can be enabled or disabled.