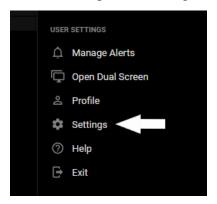

### Menu Bar

The Menu Bar is located at the top right of the dashboard. It includes features such as Additional Tools, Help Documentation, Manage Alerts, and Customize Settings.

### 3 Settings

The **Settings** function allows you to set your preferences. Here you can choose your theme, language, single click action, session timeout default and much more. Access the **Settings** function through the Menu Bar.