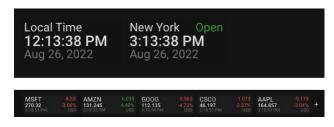

# 5 Symbol Banner

The **Symbol Banner** includes a local clock, an exchange clock, and a list of your favorite symbols displayed at the top of the application for easy viewing. The banner is customizable and can be enabled or disabled.