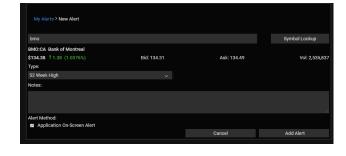

### Manage Alerts

- 1. Click on Manage Alerts in the menu bar to open the modal.
- 2. Click on **Add Alert** at the top right of the modal.
- 3. Choose your symbol.
- 4. Click on the dropdown menu beside **Type** to choose the type of alert you want to receive.
- 5. Choose your Alert Method and click on Add Alert