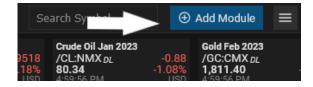

#### Add Modules to a Workspace

- 1. At the top right of the dashboard, click **Add Module**.
- 2. A dropdown menu of available modules will appear.
  Using your mouse, hover over the module you want to add.
- 3. Left click, hold and drag and drop the module to the location in the workspace where you want it.