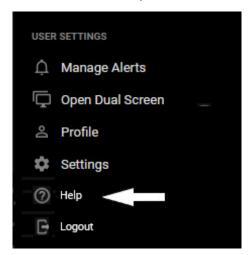

### Menu Bar

The Menu Bar is located at the top right of the dashboard. It includes features such as Additional Tools, Help Documentation, Manage Alerts, and Customize Settings.

### Manage Alerts

- 1. Click on Manage Alerts in the menu bar to open the modal.
- 2. Click on **Add Alert** at the top right of the modal.
- 3. Choose your symbol.
- 4. Click on the dropdown menu beside **Type** to choose the type of alert you want to receive.
- 5. Choose your Alert Method and click on Add Alert

# **8** Online Help Guide

Access the full online Help Guide in the Menu Bar.

| Symbol Prepends     |                  |
|---------------------|------------------|
| Prepended Character | Instrument Type  |
| ^                   | Indices          |
| @                   | Options          |
| !                   | Interest Rates   |
| /                   | Futures          |
| /                   | Spot Metals      |
| \$                  | Currencies       |
| ~                   | Cryptocurrencies |